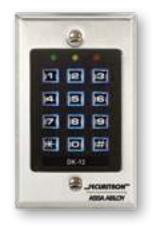

## **DK-12 Digital Keypad System**

### All-in-One Keypad System for Single-Door **Traffic Control**

The DK-12 standalone keypad and controller is ideal for lower security requirements such as traffic control. Easy to install and easy to program, the one-piece DK-12 supports 99 user codes, including Passage mode and Lockout mode.

### **PRODUCT FEATURES**

- Single gang, stainless steel plate with low voltage mounting ring
- 12 key illuminated 3x4 keypad
- True 10-digit operation (10 digits plus and # keys)
- 99 user code capability
- Easy programming from the keypad
- Passage mode and Lockout mode
- Configurable audible keystroke echo
- Red, green and yellow LEDs for status and programming feedback
- Fail secure or fail safe-capable
- Easy to install with simple hand tools
- Accepts 12V or 24 VAC or DC current
- 5A SPDT timed, control relay output
- · Request to exit (REX) input