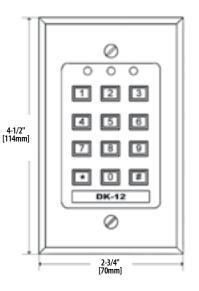

### **PRODUCT OPTIONS**

- Weather-resistant cover (WCC)
- Weather-resistant backbox (WBB)

**SPECIFICATIONS** 

**Dimensions:** 2-3/4"W x 4-1/2"H x 5/32"D

### **PRODUCT FEATURES**

- Single gang, stainless steel plate with low voltage mounting ring
- 12 key illuminated 3x4 keypad
- True 10-digit operation (10 digits plus and # keys)
- 99 user code capability
- Easy programming from the keypad
- Passage mode and Lockout mode
- Configurable audible keystroke echo
- Red, green and yellow LEDs for status and programming feedback
- Fail secure or fail safe-capable
- Easy to install with simple hand tools
- Accepts 12V or 24 VAC or DC current
- 5A SPDT timed, control relay output
- · Request to exit (REX) input